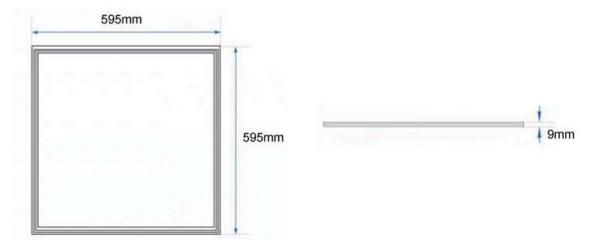

ther, and as they contain no harmful mercury, disposal is easier and safer and so LED panels are altogether more environmentally friendly.

### **Mars LED Panel Light**



#### Features:

- Pure alu. frame, good heat dissipation, high-grade appearance
- · The light even effect and no dark area
- Good light guide plate, light rate is 80% above
- · Stable performance with isolated driver
- DALI/0-10V/PWM/Triac Dimming available
- · Well distributed light using a patented reflecting system
- Edge-lit panels create a soft luminous glow-no glare
- Ideal for commercial or traditional grille lamp replacement

#### Materials:

Body: Aluminum + PC

## Options:

- 1-10VDALL
- DALITriac

#### Colors:

- White
- Silver



# Mars LED Panel Light

#### Light distributions:



#### Dimensions (unit mm)



#### Installation: