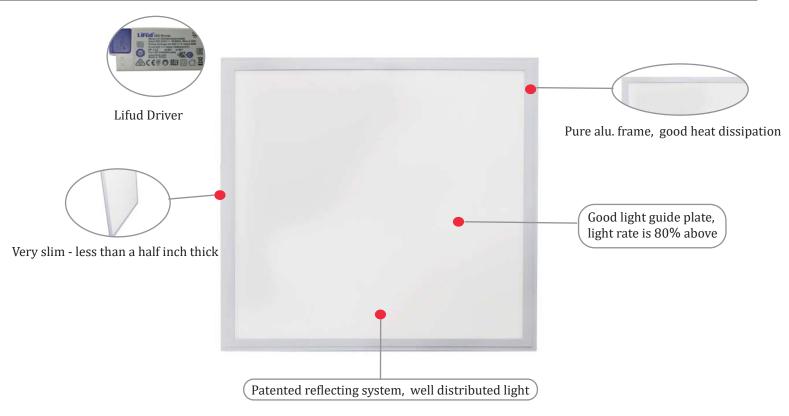

#### Features:

- Pure alu. frame, good heat dissipation, high-grade appearance
- · The light even effect and no dark area
- Good light guide plate, light rate is 80% above
- · Stable performance with isolated driver
- DALI/0-10V/PWM/Triac Dimming available
- · Well distributed light using a patented reflecting system
- Edge-lit panels create a soft luminous glow-no glare
- Ideal for commercial or traditional grille lamp replacement