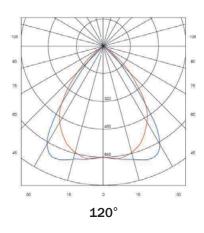

which reduces costs still further, and as they contain no harmful mercury, disposal is easier and safer and so LED panels are altogether more environmentally friendly.

### **Mars LED Panel Light**



#### Features:

- Pure alu. frame, good heat dissipation, high-grade appearance
- · The light even effect and no dark area
- Good light guide plate, light rate is 80% above
- · Stable performance with isolated driver
- DALI/0-10V/PWM/Triac Dimming available
- · Well distributed light using a patented reflecting system
- Edge-lit panels create a soft luminous glow-no glare
- Ideal for commercial or traditional grille lamp replacement

#### Materials:

Body: Aluminum + PC

## Options:

- 1-10VDALL
- DALITriac

#### Colors:

- White
- Silver



# Mars LED Panel Light

#### Light distributions:



#### Dimensions (unit mm)



#### Installation: