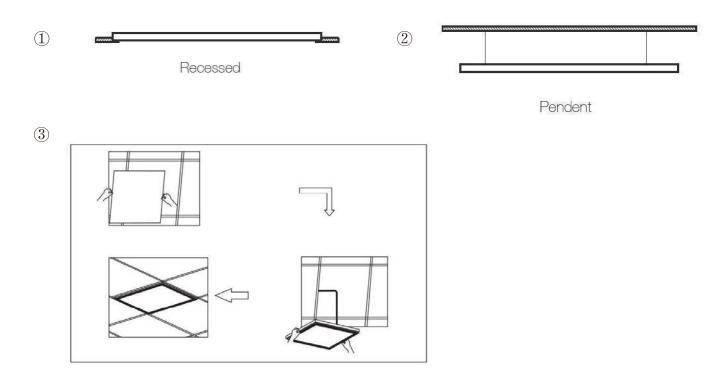

ain no harmful mercury, disposal is easier and safer and so LED panels are altogether more environmentally friendly.

### **Mars LED Panel Light**



#### Features:

- Pure alu. frame, good heat dissipation, high-grade appearance
- · The light even effect and no dark area
- Good light guide plate, light rate is 80% above
- · Stable performance with isolated driver
- DALI/0-10V/PWM/Triac Dimming available
- · Well distributed light using a patented reflecting system
- Edge-lit panels create a soft luminous glow-no glare
- Ideal for commercial or traditional grille lamp replacement

#### Materials:

Body: Aluminum + PC

## Options:

- 1-10VDALL
- DALITriac

#### Colors:

- White
- Silver



# Mars LED Panel Light

#### Light distributions:



#### Dimensions (unit mm)



#### Installation: