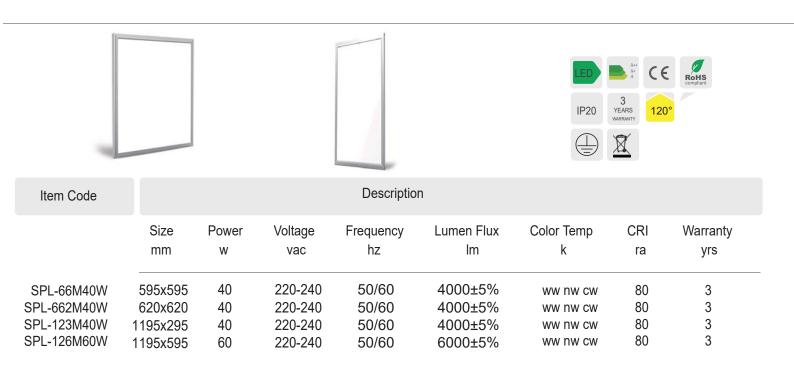

of the energy of fluorescents (including ballasts), which reduces costs still further, and as they contain no harmful mercury, disposal is easier and safer and so LED panels are altogether more environmentally friendly.

### **Mars LED Panel Light**



#### Features:

- Pure alu. frame, good heat dissipation, high-grade appearance
- · The light even effect and no dark area
- Good light guide plate, light rate is 80% above
- · Stable performance with isolated driver
- DALI/0-10V/PWM/Triac Dimming available
- · Well distributed light using a patented reflecting system
- Edge-lit panels create a soft luminous glow-no glare
- Ideal for commercial or traditional grille lamp replacement

#### Materials:

Body: Aluminum + PC

## Options:

- 1-10VDALL
- DALITriac

#### Colors:

- White
- Silver



# Mars LED Panel Light

#### Light distributions:



#### Dimensions (unit mm)



#### Installation: